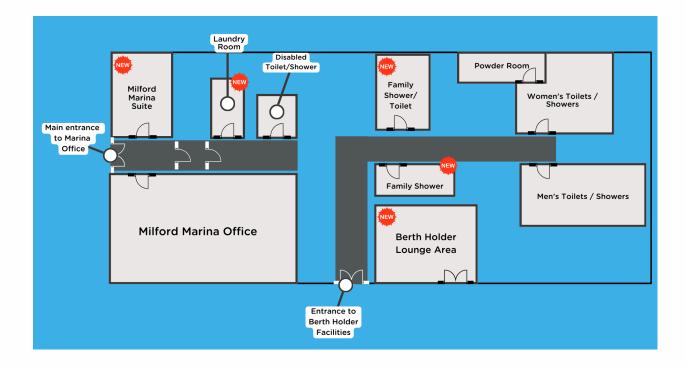

## New facilities coming soon to Milford Marina!

We're enhancing our berth holder experience with new, upgraded facilities! Work is starting soon to bring you:

**Family-Friendly Bathrooms** – Private changing area, shower, bench & storage.

**Exclusive Berth Holder Lounge** – Relax with comfy seating, Wi-Fi, TV, coffee machine, books & more.

Milford Marina Suite - A quiet space for work with desks, meeting table, Wi-Fi & printing.

Laundry Room - Additional washing and dryer machines will be installed.

We aim to keep disruption minimal and will share updates along the way.

Thank you for your support, we can't wait to welcome you to these new spaces in April 2025!

Berthing. Boatyard. Services